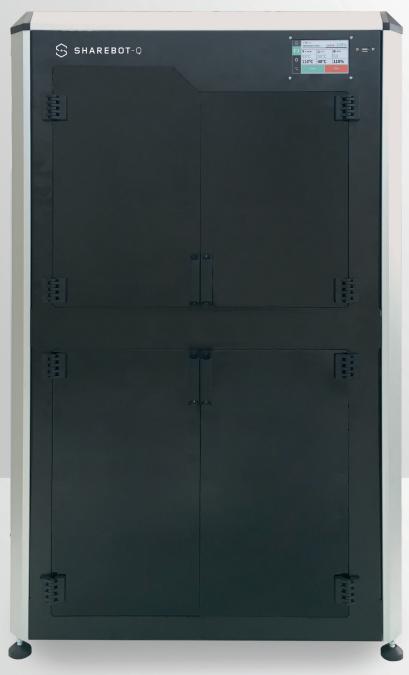

### DESCRIPTION

Sharebot Q is a professional 3D printer with a big size printing area (which is 297x420x300mm) using FFF (Fused Filament Fabrication) to realize high quality and precise prototypes and models.

Sharebot Q's technical and using features are the ideal for a wide range of professionals who are looking for a tool that can optimize their workflow and improve the user experience: printing processes control and management can be done directly throught the web interface (compatible with every device) and it allows to manage many processes at the same time on different 3D printers. The 5" LCD touch screen display give to the user the full control on everything.

Sharebot Q makes your professional 3D printing process more intuitive introducing new innovative and unique features: an automatic axes and plate calibration system and a new extruder with the possibility to have interchangeable nozzle with different size.