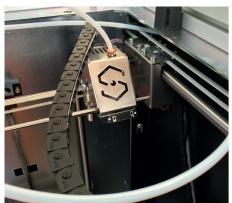

The presence and flow filament detector allows you to print safely on the entire printing area volume.

INTERCHANGEABLE NOZZLES SYSTEM

EASY DETACH SYSTEM ON THE PRINTING PLATE

INTEGRATED SPOOL-CARRIER