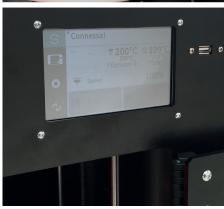

Sharebot Q's technical and using features are the ideal for a wide range of professionals who are looking for a tool that can optimize their workflow and improve the user experience: printing processes control and management can be done directly throught the web interface (compatible with every device) and it allows to manage many processes at the same time on different 3D printers. The 5" LCD touch screen display give to the user the full control on everything.

#### DISPLAY

5" Color touch screen