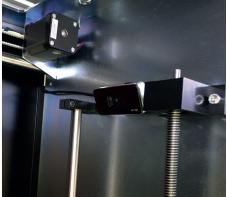

Sharebot Q makes your professional 3D printing process more intuitive introducing new innovative and unique features: an automatic axes and plate calibration system and a new extruder with the possibility to have interchangeable nozzle with different size.

### PRINTING PLATE AUTOCALIBRATION SYSTEM

**OPENSOURCE SLICING SOFTWARE** 

REMOTE MANAGEMENT WITH WEB INTERFACE COMPATIBLE WITH EVERY DEVICE

POISSIBILTY TO START PRINTING FROM USB

INTEGRATED WEBCAM

FILAMENT PRESENCE AND FLOW DETECTOR